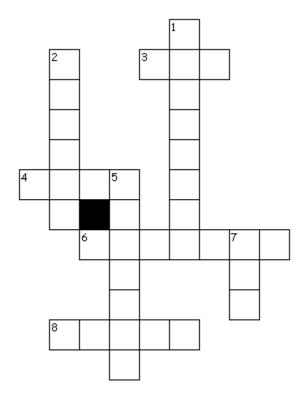

## Ray's Crossword

Read the clues and fill in the missing words!

### **ACROSS**

- 3. a Mama chicken
- 4. a chicken's house
- 6. a Papa chicken
- 8. a baby chicken

#### **DOWN**

- 1. Ray finds these colorful things
- 2. a big and special serpent
- 5. Ray searches for this mythical creature
- 7. a Mama chicken lays this