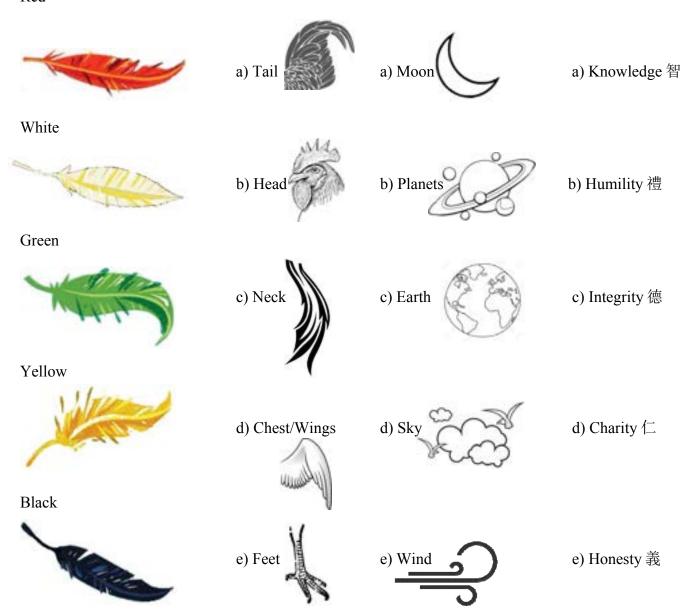

## Ray's Feather Match

Draw lines from each feather to the phoenix's body part, heavenly element & quality!

Red

Answers: on bottom of Word Search page:)

Feather answers: red (b, d, c); white (d, e, d); green (a, b, e); yellow (e, c, a); black (c, a, b)

The Year of the Rooster: Tales from the Chinese Zodiac

www.immedium.com

Tales from the Chinese Zodiac