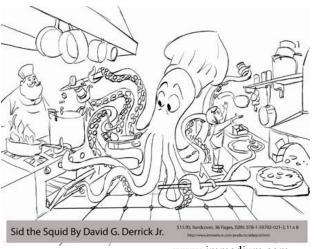

# Read about Sid the Squid!

Sid is a squid who wants the perfect job. He meets the girl Alice and together they search for the best type of work for him.

| _             |          |
|---------------|----------|
| <i>(</i> ),,, | estions: |
| Vu            | csuons.  |